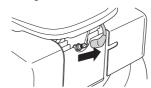

#### Adjusting the cutting height

Shut down the engine before changing the cutting height.

Set the cutting height using the cutting height control on the right-hand side of the lawn mower.

On lawn mowers with the type designation M48 Pro, proceed as follows:

 To raise the cutting height move the lever to the left and then forward.

 To lower the cutting height move the lever to the left and then backward.

On lawn mowers with the type designation M53 S Pro, proceed as follows:

 To lower the cutting height move the lever to the left and then forward.

 To raise the cutting height move the lever to the left and then backward.

Do not set the cutting height too low as there is a risk that the cutters might hit slopes with unevenness.